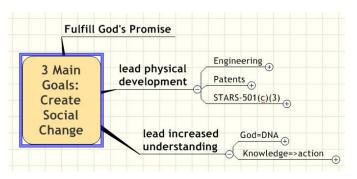

Some people understand this and others just ignore it, while I accept it as the continuous coincidence of God Expressed in my life. My death experience defined my relationship with Jesus Christ, The True Way. This understanding can be bit strong and overbearing in fact. Therefore, I need to be a lot more direct and clear about this with everyone. Explaining it conceptually is fundamental before I can patent demonstration methods.

As you know I've got to develop my own research to demonstrate the understanding I have developed through my experiences with God. This has evolved into the DNA Consciousness Theories which I've been exploring with various professors on campus already. However, this new editing position gives me added resources to more fully study the current literature and publish specifically for bringing these theories to the forefront of modern scientific exploration.